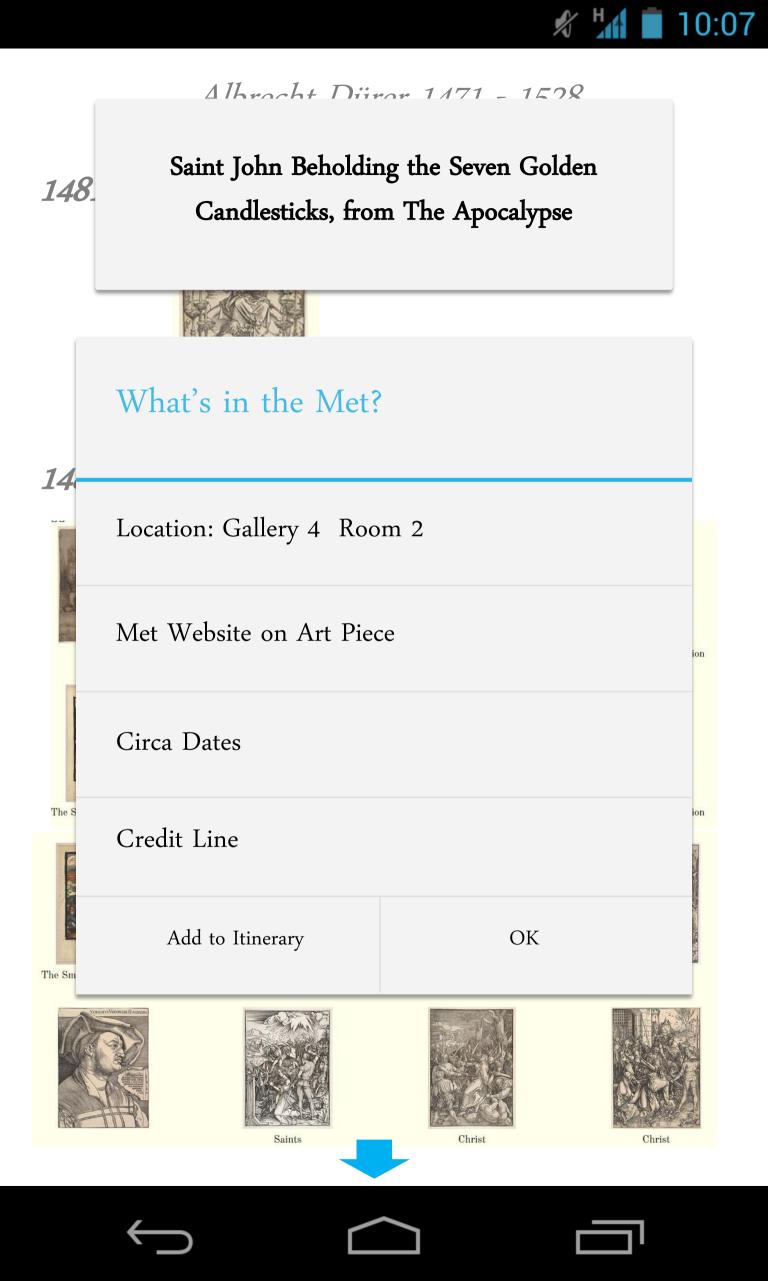

ssion





Saints



Option 1: Turn Oveview On/OFf

Option 2: Locations in Me

Option 3: History



The Small Woodcut Passion



The Apocalypse



Christ



The Small Woodcut Passion



The Small Woodcut Passion



The Apocalypse



Christ









## *1481*



# The Apocalypse









#### 1485



# The Small Woodcut Passion







## 1485



### 🖋 ¼ 🛑 10:07

#### Where is Dürer in The Met?



#### *1481*



The Apocalypse

#### 1485





The Small Woodcut Passion



The Small Woodcut Passion



The Small Woodcut Passion



The Small Woodcut Passion





Saints



Option 1: Turn Oveview On/OFf

Option 2: Locations in Met

Option 3: History



The Small Woodcut Passion



The Apocalypse



Christ



The Small Woodcut Passion



The Small Woodcut Passion



The Apocalypse



Christ















#### *1481*



The Apocalypse

#### 1485





The Small Woodcut Passion



The Small Woodcut Passion





The Small Woodcut Passion



The Small Woodcut Passion





Saints



Option 1: Turn Oveview On/OFf

Option 2: Locations in Met

Option 3: History



The Small Woodcut Passion



The Apocalypse



Christ



The Small Woodcut Passion



The Small Woodcut Passion



The Apocalypse



Christ









## 1471 - May 21 Born in Nuremberg, Germany

....

*1481* 



## The Lighthouse of Alexandria's final remains disappear when Qaitbay, Sultan of Egypt, builds the Citadel of Qaitbay on its site.

1485





The Small Woodcut Passion



The Small Woodcut Passion



The Small Woodcut Passion





The Small Woodcut Passion



The Small Woodcut Passion



The Small Woodcut Passion